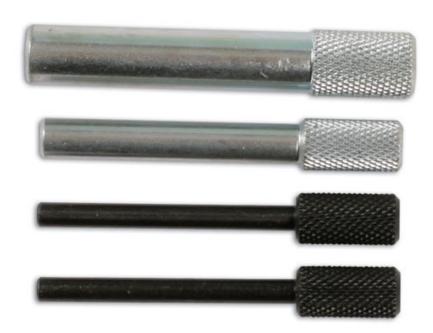

## **Timing Tool Pin Set - for Ford TDCi Diesel, PSA**

A set of 4 pins designed to be used to lock the crankshaft, camshaft and high pressure fuel pump pulleys on the Ford 1.4 and 1.6L TDCi diesel engines found across the Ford & PSA ranges from 2002.